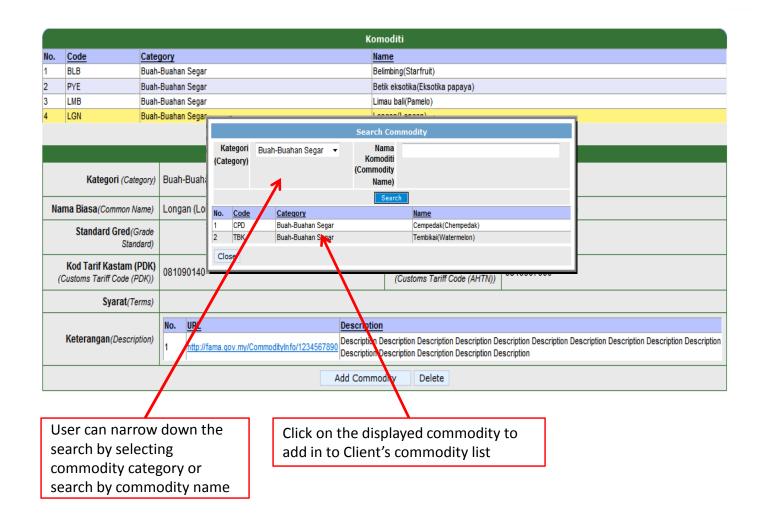

# Master Data – Commodity, Add

|     |                                                              |         | Komoditi                                                                                                                                                                                                                                                                                                                                                                                                                                                                                                                                                                                                                                                                                                                                                                                                                                                                                                                                                                                                                                                                                                                                                                                                                                                                                                                                                                                                                                                                                                                                                                                                                                                                                                                                                                                                                                                                                                                                                                                                                                                                                                                       |                                                                                                                |  |  |  |  |
|-----|--------------------------------------------------------------|---------|--------------------------------------------------------------------------------------------------------------------------------------------------------------------------------------------------------------------------------------------------------------------------------------------------------------------------------------------------------------------------------------------------------------------------------------------------------------------------------------------------------------------------------------------------------------------------------------------------------------------------------------------------------------------------------------------------------------------------------------------------------------------------------------------------------------------------------------------------------------------------------------------------------------------------------------------------------------------------------------------------------------------------------------------------------------------------------------------------------------------------------------------------------------------------------------------------------------------------------------------------------------------------------------------------------------------------------------------------------------------------------------------------------------------------------------------------------------------------------------------------------------------------------------------------------------------------------------------------------------------------------------------------------------------------------------------------------------------------------------------------------------------------------------------------------------------------------------------------------------------------------------------------------------------------------------------------------------------------------------------------------------------------------------------------------------------------------------------------------------------------------|----------------------------------------------------------------------------------------------------------------|--|--|--|--|
| No. | Code C                                                       | atego   | ory Name                                                                                                                                                                                                                                                                                                                                                                                                                                                                                                                                                                                                                                                                                                                                                                                                                                                                                                                                                                                                                                                                                                                                                                                                                                                                                                                                                                                                                                                                                                                                                                                                                                                                                                                                                                                                                                                                                                                                                                                                                                                                                                                       | <u>Name</u>                                                                                                    |  |  |  |  |
| 1   | BLB B                                                        | Buah-Bu | Buahan Segar Belimbing(Starfruit)                                                                                                                                                                                                                                                                                                                                                                                                                                                                                                                                                                                                                                                                                                                                                                                                                                                                                                                                                                                                                                                                                                                                                                                                                                                                                                                                                                                                                                                                                                                                                                                                                                                                                                                                                                                                                                                                                                                                                                                                                                                                                              |                                                                                                                |  |  |  |  |
| 2   | PYE B                                                        | Buah-Bu | Buahan Segar Betik eksotika (Eksotika papaya)                                                                                                                                                                                                                                                                                                                                                                                                                                                                                                                                                                                                                                                                                                                                                                                                                                                                                                                                                                                                                                                                                                                                                                                                                                                                                                                                                                                                                                                                                                                                                                                                                                                                                                                                                                                                                                                                                                                                                                                                                                                                                  |                                                                                                                |  |  |  |  |
| 3   | LMB B                                                        | Buah-Bu | Buahan Segar Limau bali(Pamelo)                                                                                                                                                                                                                                                                                                                                                                                                                                                                                                                                                                                                                                                                                                                                                                                                                                                                                                                                                                                                                                                                                                                                                                                                                                                                                                                                                                                                                                                                                                                                                                                                                                                                                                                                                                                                                                                                                                                                                                                                                                                                                                |                                                                                                                |  |  |  |  |
| 4   | LGN B                                                        | Buah-Bu | Buahan Segar Longan(Longan)                                                                                                                                                                                                                                                                                                                                                                                                                                                                                                                                                                                                                                                                                                                                                                                                                                                                                                                                                                                                                                                                                                                                                                                                                                                                                                                                                                                                                                                                                                                                                                                                                                                                                                                                                                                                                                                                                                                                                                                                                                                                                                    |                                                                                                                |  |  |  |  |
|     |                                                              |         |                                                                                                                                                                                                                                                                                                                                                                                                                                                                                                                                                                                                                                                                                                                                                                                                                                                                                                                                                                                                                                                                                                                                                                                                                                                                                                                                                                                                                                                                                                                                                                                                                                                                                                                                                                                                                                                                                                                                                                                                                                                                                                                                |                                                                                                                |  |  |  |  |
|     |                                                              |         | Maklumat Komoditi                                                                                                                                                                                                                                                                                                                                                                                                                                                                                                                                                                                                                                                                                                                                                                                                                                                                                                                                                                                                                                                                                                                                                                                                                                                                                                                                                                                                                                                                                                                                                                                                                                                                                                                                                                                                                                                                                                                                                                                                                                                                                                              |                                                                                                                |  |  |  |  |
|     | Kategori (Catego                                             | ory) B  | Buah-Buahan Segar Kod Komodoti/Commodity Code) LGN                                                                                                                                                                                                                                                                                                                                                                                                                                                                                                                                                                                                                                                                                                                                                                                                                                                                                                                                                                                                                                                                                                                                                                                                                                                                                                                                                                                                                                                                                                                                                                                                                                                                                                                                                                                                                                                                                                                                                                                                                                                                             |                                                                                                                |  |  |  |  |
| Na  | ma Biasa(Common Nan                                          | ne) L   | Longan (Longan) Nama Botani(Botanical Name) Dimocarpus longan                                                                                                                                                                                                                                                                                                                                                                                                                                                                                                                                                                                                                                                                                                                                                                                                                                                                                                                                                                                                                                                                                                                                                                                                                                                                                                                                                                                                                                                                                                                                                                                                                                                                                                                                                                                                                                                                                                                                                                                                                                                                  |                                                                                                                |  |  |  |  |
|     | Standard Gred (Gra<br>Standa                                 |         | Unit Komoditi(Commodity Unit) KGM                                                                                                                                                                                                                                                                                                                                                                                                                                                                                                                                                                                                                                                                                                                                                                                                                                                                                                                                                                                                                                                                                                                                                                                                                                                                                                                                                                                                                                                                                                                                                                                                                                                                                                                                                                                                                                                                                                                                                                                                                                                                                              |                                                                                                                |  |  |  |  |
| (   | Kod Tarif Kastam (PL<br>Customs Tariff Code (PDI             |         | 081090140 Kod Tarif Kastam (AHTN) (Customs Tariff Code (AHTN)) 0810907000                                                                                                                                                                                                                                                                                                                                                                                                                                                                                                                                                                                                                                                                                                                                                                                                                                                                                                                                                                                                                                                                                                                                                                                                                                                                                                                                                                                                                                                                                                                                                                                                                                                                                                                                                                                                                                                                                                                                                                                                                                                      |                                                                                                                |  |  |  |  |
|     | Syarat(Tern                                                  | ns)     |                                                                                                                                                                                                                                                                                                                                                                                                                                                                                                                                                                                                                                                                                                                                                                                                                                                                                                                                                                                                                                                                                                                                                                                                                                                                                                                                                                                                                                                                                                                                                                                                                                                                                                                                                                                                                                                                                                                                                                                                                                                                                                                                |                                                                                                                |  |  |  |  |
|     |                                                              |         | No. URL Description                                                                                                                                                                                                                                                                                                                                                                                                                                                                                                                                                                                                                                                                                                                                                                                                                                                                                                                                                                                                                                                                                                                                                                                                                                                                                                                                                                                                                                                                                                                                                                                                                                                                                                                                                                                                                                                                                                                                                                                                                                                                                                            | tion                                                                                                           |  |  |  |  |
|     | Keterangan(Description                                       | on)   1 | 1 http://fama.gov.my/CommodityInfo/1234567890 Description Descript | on Description Description Description Description Description Description Description Description Description |  |  |  |  |
|     | Add Commodity Delete                                         |         |                                                                                                                                                                                                                                                                                                                                                                                                                                                                                                                                                                                                                                                                                                                                                                                                                                                                                                                                                                                                                                                                                                                                                                                                                                                                                                                                                                                                                                                                                                                                                                                                                                                                                                                                                                                                                                                                                                                                                                                                                                                                                                                                |                                                                                                                |  |  |  |  |
|     | 1. Click Add Commodity to start add, pop up box will display |         |                                                                                                                                                                                                                                                                                                                                                                                                                                                                                                                                                                                                                                                                                                                                                                                                                                                                                                                                                                                                                                                                                                                                                                                                                                                                                                                                                                                                                                                                                                                                                                                                                                                                                                                                                                                                                                                                                                                                                                                                                                                                                                                                |                                                                                                                |  |  |  |  |

#### Master Data - Commodity, Add