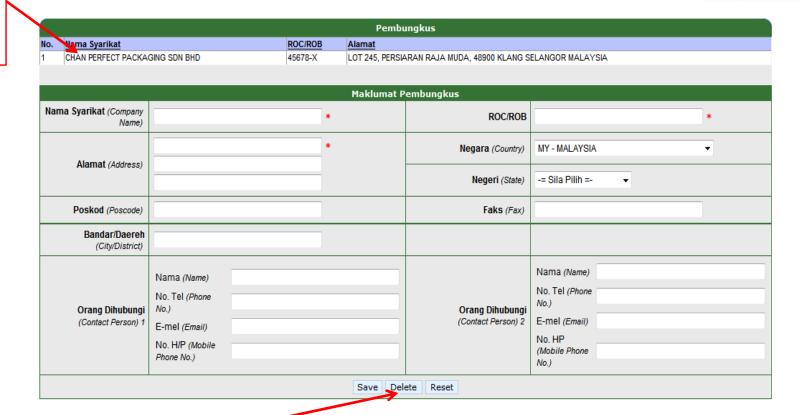

#### Master Data – Packer, Edit

1. Select packer you want to edit by click on company's name

**Pembungkus** Nama Syarikat ROC/ROB CHAN PERFECT PACKAGING SDN BHD 45678-X LOT 245, PERSIARAN RAJA MUDA, 48900 KLANG SELANGOR MALAYSIA Maklumat Pembungkus Nama Syarikat (Company ROC/ROB Negara (Country) MY - MALAYSIA Alamat (Address) Negeri (State) -= Sila Pilih =-Poskod (Poscode) Faks (Fax) Bandar/Daereh (City/District) Nama (Name) Nama (Name) No. Tel (Phone No. Tel (Phone Orang Dihubungi Orang Dihubungi (Contact Person) 2 E-mel (Email) (Contact Person) 1 E-mel (Email) No. HP No. H/P (Mobile (Mobile Phone Phone No.) No.) Save Delete Reset

(marked with "\*")

2. Edit this fields.

mandatory fields

Fill up all the

#### Master Data – Packer, Delete

1. Select packer you want to delete by click on company's name

2. Click Delete, once complete.