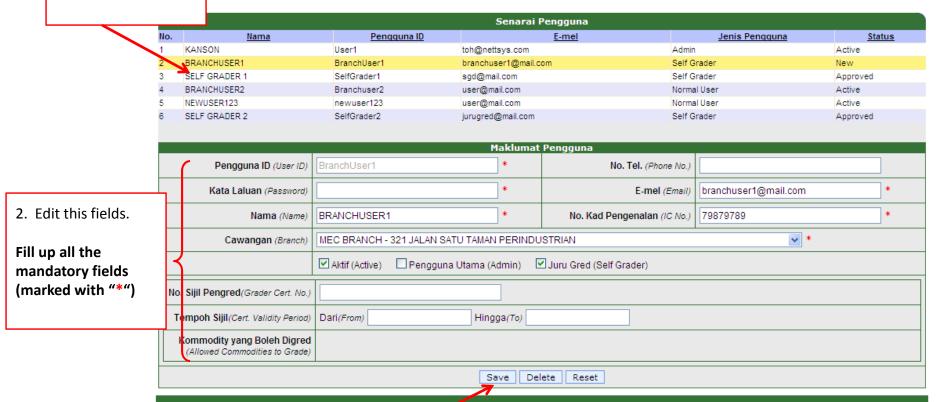

#### Master Data – User Profile, Edit User

1. Select user you want to edit by click on user's name