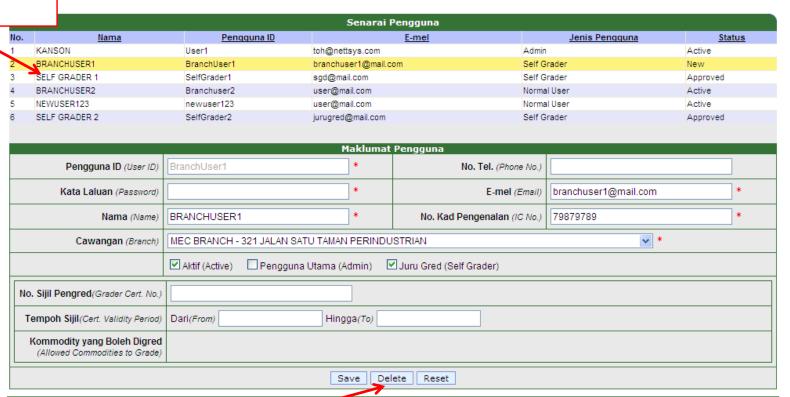

#### Master Data – User Profile

1. Fill up this fields.

mandatory fields

(marked with "\*")

Fill up all the

#### Master Data – User Profile, Add User

- This screen allows client to manage different users across many of their company and branches, including:- View and edit user details; Add/Delete users;
- Only Admin can decide to Add, Delete, or Modify User details including users password.

#### Master Data – User Profile, Edit User

1. Select user you want to edit by click on user's name

#### Master Data – User Profile, Delete User

1. Select user you want to delete by click on user's name

2. Click Delete, once confirm.