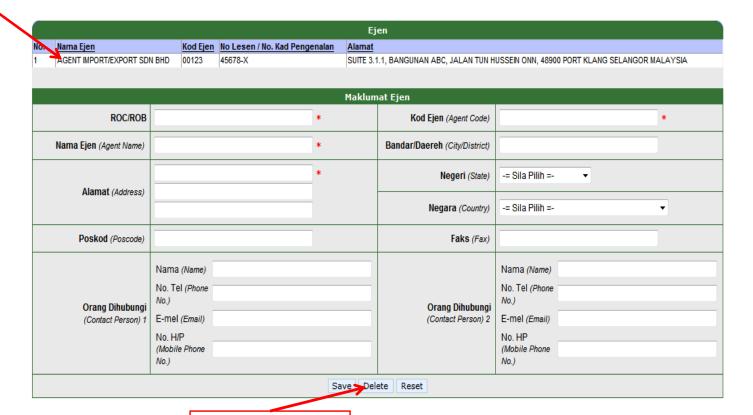

#### Master Data – Agent, Delete

1. Select agent you want to delete by click on agent's name

2. Click Delete, once complete.