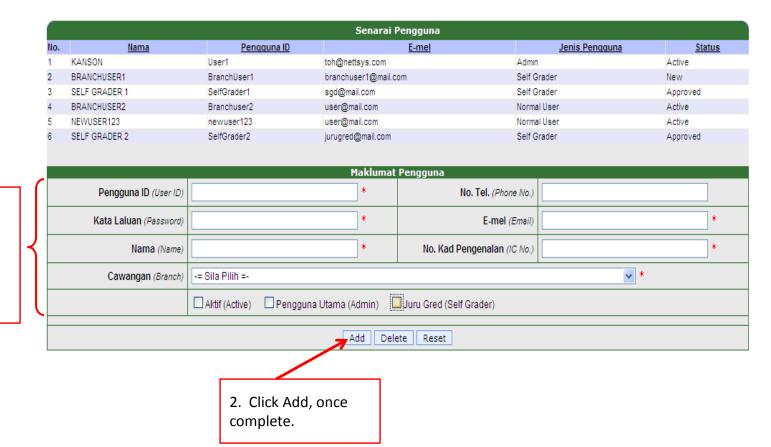

#### Master Data – User Profile

1. Fill up this fields.

mandatory fields

(marked with "\*")

Fill up all the

#### Master Data – User Profile, Add User

- This screen allows client to manage different users across many of their company and branches, including:- View and edit user details; Add/Delete users;
- Only Admin can decide to Add, Delete, or Modify User details including users password.