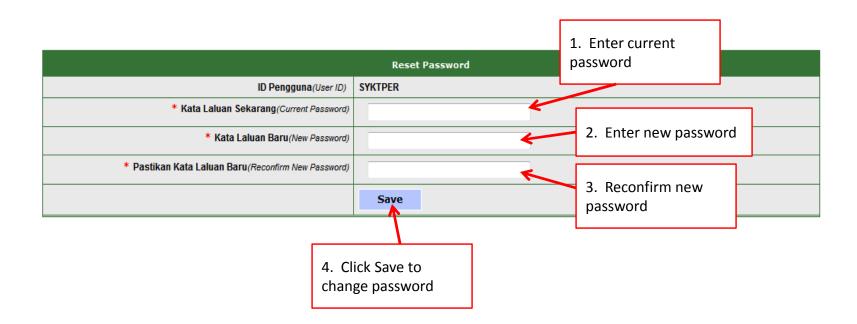

#### Master Data – User Profile, Change Password

## Master Data – User Profile, Change Password