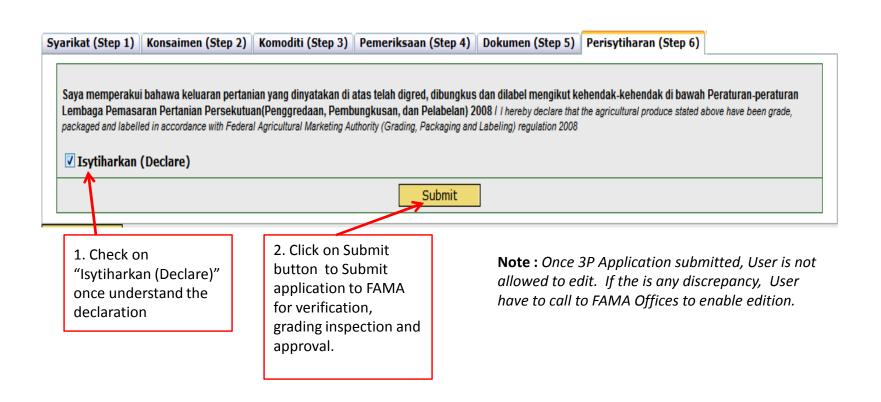

### **Application Export form – Step 6 Perisytiharan**

Once the application submitted, an invoice will be automatically generated by the eSijil 3P system. User required print out the invoice and pay at nearby FAMA offices.