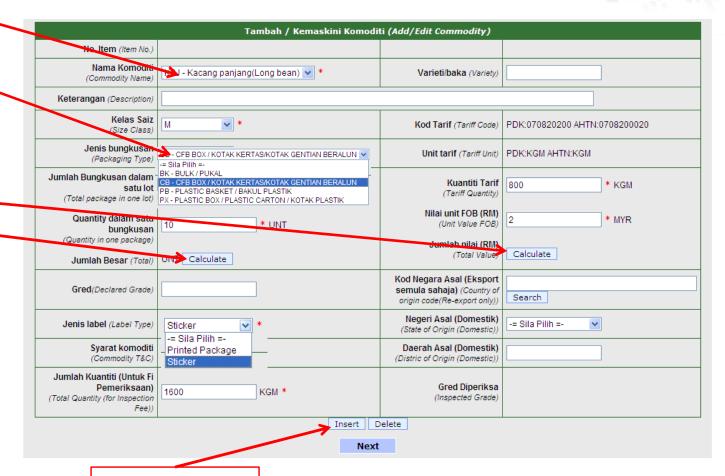

### **Application Export form – Step 3 Komoditi**

- 1. Select the commodity from the drop down menu
- 2. Select packaging type from drop down menu

3. To get Total Quantity and Total Value, please click Calculate button

Note: Fill up all the mandatory fields (marked with "\*")

4. Click on Insert to "Save" the commodity information