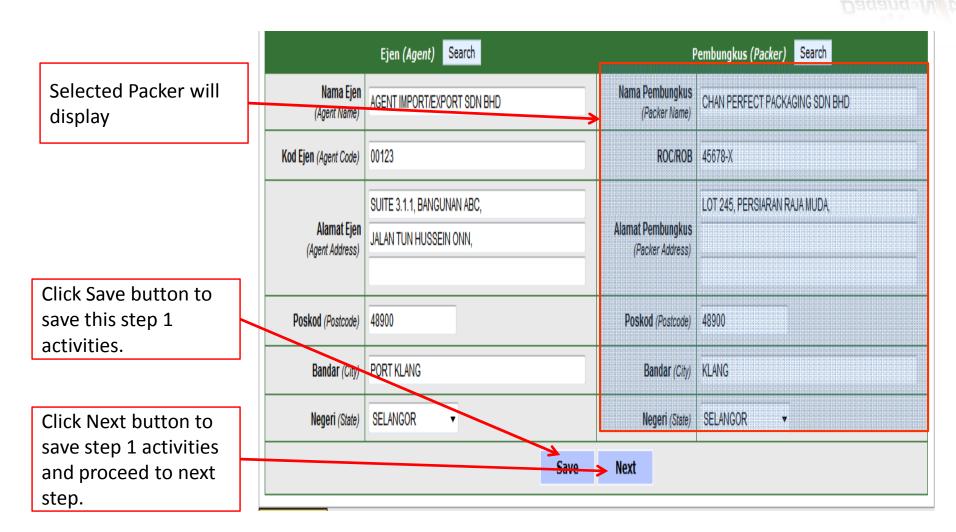

|                                | Ejen (Agent) Search                               | Pembungkus (Packer) Search            |                                |  |
|--------------------------------|---------------------------------------------------|---------------------------------------|--------------------------------|--|
| Nama Ejen<br>(Agent Name)      | AGENT IMPORT/EXPORT SDN BHD                       | Nama Pembungkus<br>(Packer Name)      | CHAN PERFECT PACKAGING SDN BHD |  |
| Kod Ejen (Agent Code)          | 00123                                             | ROC/ROB                               | 45678-X                        |  |
| Alamat Ejen<br>(Agent Address) | SUITE 3.1.1, BANGUNAN ABC, JALAN TUN HUSSEIN ONN, | Alamat Pembungkus<br>(Packer Address) | LOT 245, PERSIARAN RAJA MUDA,  |  |
| Poskod (Postcode)              | 48900                                             | Poskod (Postcode)                     | 48900                          |  |
| Bandar (City)                  | PORTKLANG                                         | Bandar (City)                         | KLANG                          |  |
| Negeri (State)                 | SELANGOR ▼                                        | Negeri (State)                        | SELANGOR ▼                     |  |
|                                | Save                                              | Next                                  |                                |  |

Click on "Search" button, if already created the Packer in the master

Popup box with list of Packer under this company will display.

Fill up the Packer information if you are outsourcing to pack your agriculture produce