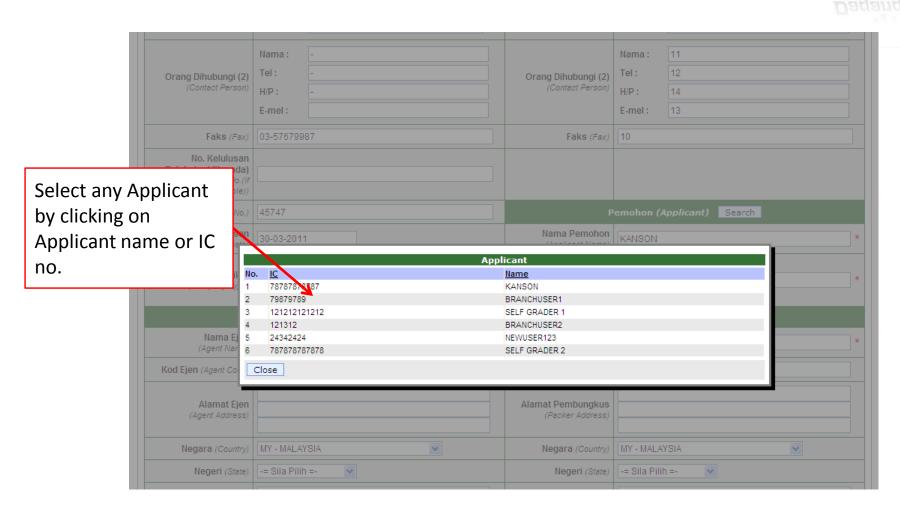

Selected consignee will display here.

To change Applicant, click on "Search" button.

Popup box with list of Applicant under this company will display.

Fill up mandatory fields

Syarikat (Step 1) Konsaimen (Step 2) Komoditi (Step 3) Pemeriksaan (Step 4) Dokumen (Step 5) Perisytiharan (Step 6) Konsainor/Pengeksport (Consignor/Exporter) Change Branch Konsaini/Pengimport (Consignee/Importer) Search Nama Syarikat Nama Syarikat SYARIKAT PERTANIAN SAMAD SDN BHD (Company Name) (Company Name) ROC/ROB 456789-X (A456789X) ROC/ROB LOT 5, JALAN PADANG TEMBAK, Alamat (Address) Alamat (Address) Poskod (Postcode) 47300 Poskod (Postcode) SHAH ALAM Bandar (City) Bandar (City) Negeri (State) SELANGOR Negeri (State) -= Sila Pilih =-ABDUL AHMAD BIN ABDUL SAMAD Nama: Nama: 603-78789999 Tel: Tel: **Orang Dihubungi** Orang Dihubungi (Contact Person) 1 (Contact Person) 1 H/P: 6019-6029999 H/P: abdulahmad@yahoo.com E-mel: E-mel: ABU BIN BAKAR Nama: 603-78789999 Tel: Tel: Orang Dihubungi Orang Dihubungi (Contact Person) 2 (Contact Person) 2 H/P: H/P: 6012-4567892 abubakar@yahoo.com E-mel: Faks (Fax) Faks (Fax) No. Lesen (Licence No.) Pemohon (Applicant) Search Tarikh Tamat Lesen Nama Pemohon ABDUL AHMAD BIN ABDUL SAMAD (Licence Expiry Date) (Applicant Name) Jenis Svarikat No. Kad Pengenalan -= Sila Pilih =- ▼ (Company Type)

Selected Applicant will display

Click on "Search" button, if already created the Agent in the master

Popup box with list of Agent under this company will display.

Fill up the Agent information if you are using an agent to export your agriculture produce