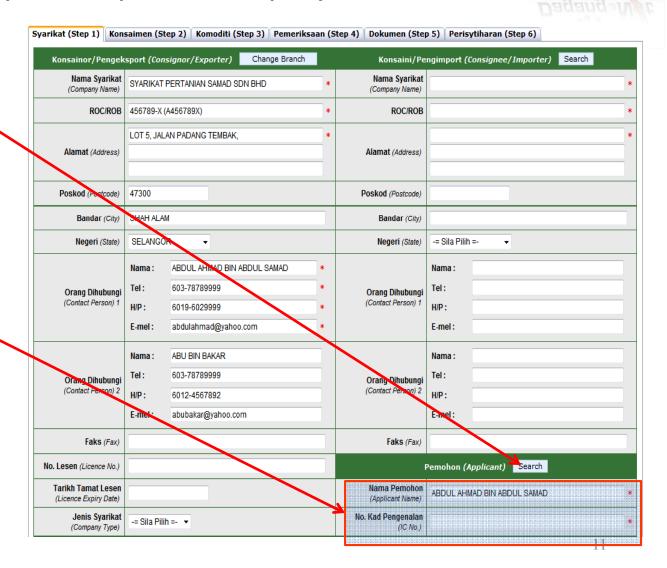

### **Application Export form - Header**

To change any of the Consignor/Exporter's information or change branch, click on "Change Branch" button.

Popup box with list of branch will display.

Consignor/Exporter information will be displayed by default.

| Konsainor/Pengek                            | csport (Consignor/Exporter) Change Branch                                                            | Konsaini/Pe                           | ngimport (Consignee/Importer) Search |
|---------------------------------------------|------------------------------------------------------------------------------------------------------|---------------------------------------|--------------------------------------|
| Nama Syarikat<br>(Company Name)             | SYARIKAT PERTANIAN SAMAD SDN BHD                                                                     | Nama Syarikat<br>(Company Name)       |                                      |
| ROC/ROB                                     | 456789-X (A456789X)                                                                                  | ROC/ROB                               |                                      |
| Alamat (Address)                            | LOT 5, JALAN PADANG TEMBAK,                                                                          | Alamat (Address)                      |                                      |
| Poskod (Postcode)                           | 47300                                                                                                | Poskod (Postcode)                     |                                      |
| Bandar (City)                               | SHAH ALAM                                                                                            | Bandar (City)                         |                                      |
| Negeri (State)                              | SELANGOR <b>▼</b>                                                                                    | Negeri (State)                        | -= Sila Pilih =- ▼                   |
| Orang Dihubungi<br>(Contact Person) 1       | Nama: ABDUL AHMAD BIN ABDUL SAMAD  Tel: 603-78789999  H/P: 6019-6029999  E-mel: abdulahmad@yahoo.com | Orang Dihubungi<br>(Contact Person) 1 | Nama: Tel: H/P: E-mel:               |
| Orang Dihubungi<br>(Contact Person) 2       | Nama: ABU BIN BAKAR  Tel: 603-78789999  H/P: 6012-4567892  E-mel: abubakar@yahoo.com                 | Orang Dihubungi<br>(Contact Person) 2 | Nama: Tel: H/P: E-mel:               |
| Faks (Fax)                                  |                                                                                                      | Faks (Fax)                            |                                      |
| o. Lesen (Licence No.)                      |                                                                                                      |                                       | Pemohon (Applicant) Search           |
| Tarikh Tamat Lesen<br>(Licence Expiry Date) |                                                                                                      | Nama Pemohon<br>(Applicant Name)      | ABDUL AHMAD BIN ABDUL SAMAD          |
| Jenis Syarikat<br>(Company Type)            | -= Sila Pilih =- ▼                                                                                   | No. Kad Pengenalan<br>(IC No.)        |                                      |