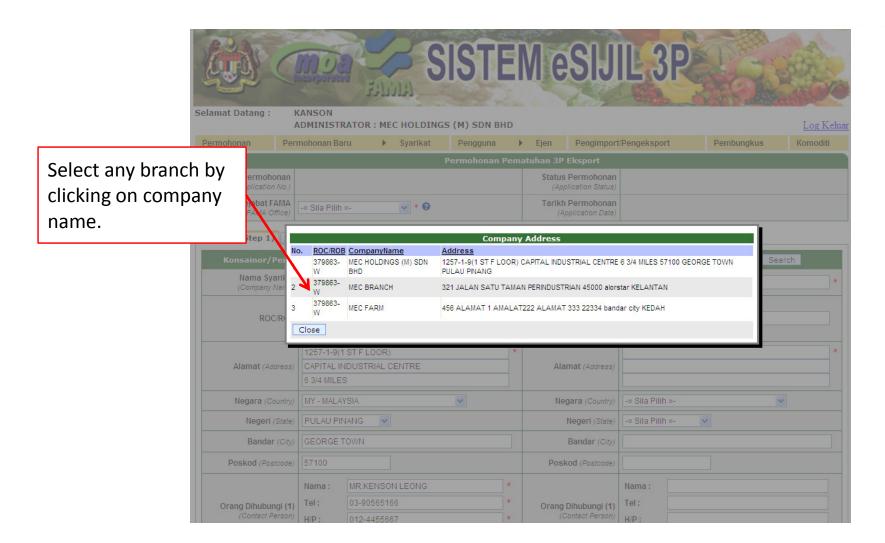

### **Application Export form - Header**

To change any of the Consignor/Exporter's information or change branch, click on "Change Branch" button.

Popup box with list of branch will display.

Consignor/Exporter information will be displayed by default.

Selected company branch will display here.

Click on "Search" button, if already created the Consignee/Importer in the master

Popup box with list of Consignee/Importer will display.

Fill up all the mandatory fields (marked with "\*")