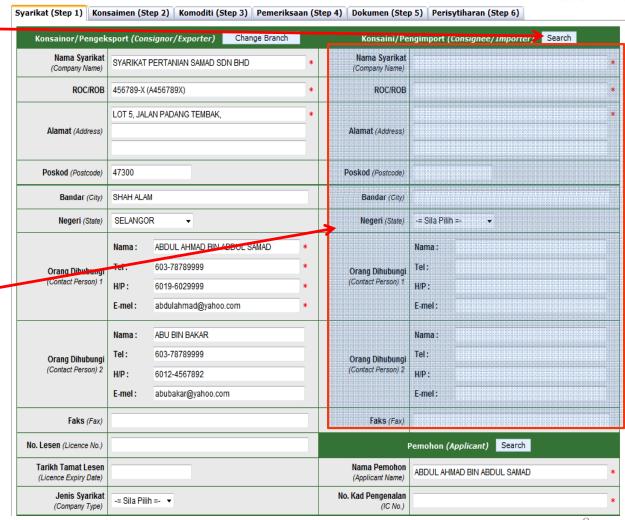

| Konsainor/Pengek                            | csport (Consignor/Exporter) Change Branch                                                            | Konsaini/Pe                           | ngimport (Consignee/Importer) Search |
|---------------------------------------------|------------------------------------------------------------------------------------------------------|---------------------------------------|--------------------------------------|
| Nama Syarikat<br>(Company Name)             | SYARIKAT PERTANIAN SAMAD SDN BHD                                                                     | Nama Syarikat<br>(Company Name)       |                                      |
| ROC/ROB                                     | 456789-X (A456789X)                                                                                  | ROC/ROB                               |                                      |
| Alamat (Address)                            | LOT 5, JALAN PADANG TEMBAK,                                                                          | Alamat (Address)                      |                                      |
| Poskod (Postcode)                           | 47300                                                                                                | Poskod (Postcode)                     |                                      |
| Bandar (City)                               | SHAH ALAM                                                                                            | Bandar (City)                         |                                      |
| Negeri (State)                              | SELANGOR <b>▼</b>                                                                                    | Negeri (State)                        | -= Sila Pilih =- ▼                   |
| Orang Dihubungi<br>(Contact Person) 1       | Nama: ABDUL AHMAD BIN ABDUL SAMAD  Tel: 603-78789999  H/P: 6019-6029999  E-mel: abdulahmad@yahoo.com | Orang Dihubungi<br>(Contact Person) 1 | Nama: Tel: H/P: E-mel:               |
| Orang Dihubungi<br>(Contact Person) 2       | Nama: ABU BIN BAKAR  Tel: 603-78789999  H/P: 6012-4567892  E-mel: abubakar@yahoo.com                 | Orang Dihubungi<br>(Contact Person) 2 | Nama: Tel: H/P: E-mel:               |
| Faks (Fax)                                  |                                                                                                      | Faks (Fax)                            |                                      |
| o. Lesen (Licence No.)                      |                                                                                                      |                                       | Pemohon (Applicant) Search           |
| Tarikh Tamat Lesen<br>(Licence Expiry Date) |                                                                                                      | Nama Pemohon<br>(Applicant Name)      | ABDUL AHMAD BIN ABDUL SAMAD          |
| Jenis Syarikat<br>(Company Type)            | -= Sila Pilih =- ▼                                                                                   | No. Kad Pengenalan<br>(IC No.)        |                                      |

| Konsainor/Pengek                            | sport (Consignor/Exporter) Change Branch                                                                                                                            | Konsaini/Pe                           | ngimport (Consignee/Importer) Search |   |
|---------------------------------------------|---------------------------------------------------------------------------------------------------------------------------------------------------------------------|---------------------------------------|--------------------------------------|---|
| Nama Syarikat<br>(Company Name)             | SYARIKAT PERTANIAN SAMAD SDN BHD                                                                                                                                    | Nama Syarikat<br>(Company Name)       |                                      | * |
| ROC/ROB                                     | 456789-X (A456789X)                                                                                                                                                 | ROC/ROB                               |                                      | * |
| Alamat (Address)                            | LOT 5, JALAN PADANG TEMBAK,  Alamat (Address)                                                                                                                       |                                       |                                      | * |
| Poskod (Postcode)                           | 47300                                                                                                                                                               | Poskod (Postcode)                     |                                      |   |
| Bandar (City)                               | SHAH ALAM                                                                                                                                                           | Bandar (City)                         |                                      |   |
| Negeri (State)                              | SELANGOR •                                                                                                                                                          | Negeri (State)                        | -= Sila Pilih =- ▼                   |   |
| Orang Dihubungi<br>(Contact Person) 1       | Nama :         ABDUL AHMAD BIN ABDUL SAMAD           Tel :         603-78789999           H/P :         6019-6029999           E-mel :         abdulahmad@yahoo.com | Orang Dihubungi<br>(Contact Person) 1 | Nama: Tel: H/P: E-mel:               |   |
| Orang Dihubungi<br>(Contact Person) 2       | Nama:       ABU BIN BAKAR         Tel:       603-78789999         H/P:       6012-4567892         E-mel:       abubakar@yahoo.com                                   | Orang Dihubungi<br>(Contact Person) 2 | Nama: Tel: H/P: E-mel:               |   |
| Faks (Fax)                                  |                                                                                                                                                                     | Faks (Fax)                            |                                      |   |
| No. Lesen (Licence No.)                     |                                                                                                                                                                     | -                                     | Pemohon (Applicant) Search           |   |
| Tarikh Tamat Lesen<br>(Licence Expiry Date) |                                                                                                                                                                     | Nama Pemohon<br>(Applicant Name)      | ABDUL AHMAD BIN ABDUL SAMAD          | * |
| Jenis Syarikat<br>(Company Type)            | -= Sila Pilih =- ▼                                                                                                                                                  | No. Kad Pengenalan                    |                                      | * |