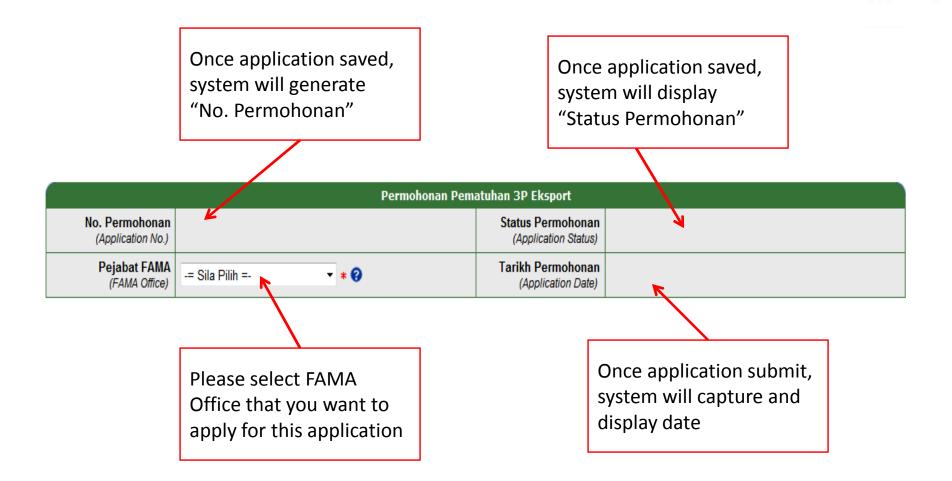

# New Application - Export

User Type;

1. Administrator (for company)

- 2. Normal User
- 3. Self Grader

Logout/Exit

Komoditi

ADMINISTRATOR: MEC HOLDINGS (M) SDN BHD

Permohonan Permohonan Baru Syarikat Pengguna ▶ Ejen Pengimport/Pengeksport Pembungkus Status Permohonan No. Permohonan Application form header Pejabat FAMA Tarikh Permohonan -= Sila Pilih =- V ★ Ø (ЕАМА Отсе)