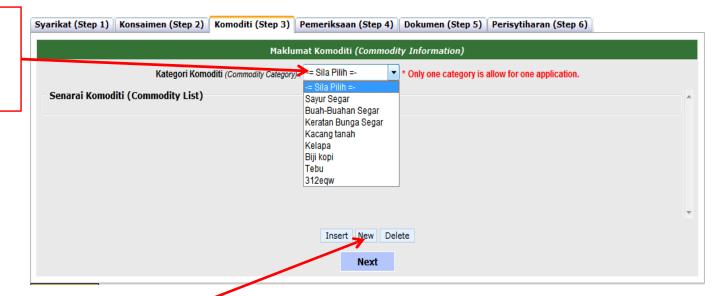

### **Application Export form – Step 3 Komoditi**

1. Select the commodity category from the drop down menu

2. Click New button to proceed to enter the commodity details **Note :** Only one category is allowed for one application

**Note:** Please make sure Commodity is added in the Commodity master before proceed to fill up Commodity information