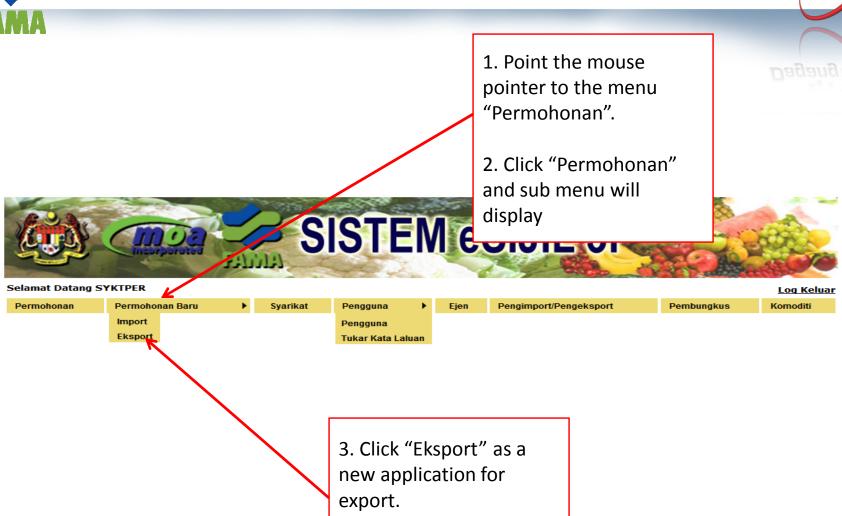

# New Application - Export

User Type;

1. Administrator (for company)

- 2. Normal User
- 3. Self Grader

Logout/Exit

Komoditi

ADMINISTRATOR: MEC HOLDINGS (M) SDN BHD

Permohonan Permohonan Baru Syarikat Pengguna ▶ Ejen Pengimport/Pengeksport Pembungkus Status Permohonan No. Permohonan Application form header Pejabat FAMA Tarikh Permohonan -= Sila Pilih =- V ★ Ø (ЕАМА Отсе)