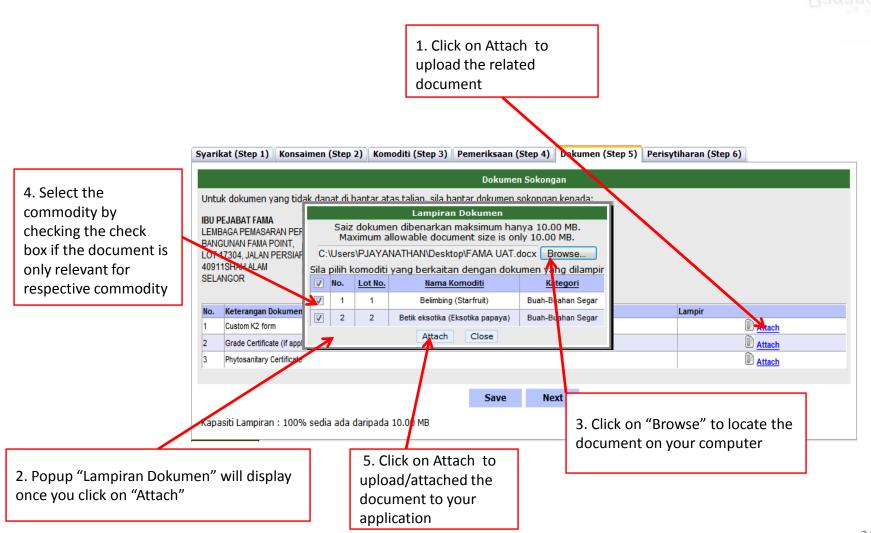

ep 3 Komoditi**









### **Application Export form – Step 4 Pemeriksaan**

1. Select inspection centre Syarikat (Step 1) Konsaimer (Step 2) Komoditi (Step 3) Pemeriksaan (Step 4) Dokumen (Step 5) Perisytiharan (Step 6) Maklumat Pemeriksaan (Inspection Information) Pusat Pemeriksaan(Inspection Centre) LOT 5, JALAN PADANG TEMBAK, Alamat (Address) 47300 SHAH ALAM \* Masa (Time) 10 ▼ : 00 ▼ \* Tarikh Pemeriksaan (Inspection Date) 08-06-2011 Normal(Normal) Kecemasan(Emergency) \* Jenis Pemeriksaan (Inspection Type) Cuti(Holiday) Rayuan(Appeal) Save Next Note: Fill up all the mandatory fields (marked 3. Click Next button to save step 2. Click Save button to with "\*") 4 activities and proceed to next save this step 4 activities. step.







### **Application Export form – Step 5 Dokumen**









### **Application Export form – Step 5 Dokumen**









### **Application Export form – Step 6 Perisytiharan**









Once the application submitted, an invoice will be automatically generated by the eSijil 3P system. User required print out the invoice and pay at nearby FAMA offices.









### **Example Invoice**



### IBU PEJABAT FAMA

LEMBAGA PEMASARAN PERTANIAN PERSEKUTUAN BANGUNAN FAMA POINT, LOT 17304, JALAN PERSIARAN SATU 40911 SHAH ALAM SELANGOR Tel: 03-55446929 Fax: 03-55446922 Email: famaSupport@mail.com

### SP CONFORMITY INSPECTION INVOICE

Bill To:

MEC HOLDINGS (M) SDN BHD (379863-W (B379863W)) 1257-1-9(1 ST F LOOR) CAPITAL INDUSTRIAL CENTRE 6 3/4 MILES 57100 GEORGE TOWN PULAU PINANG

Invoice Date: 05-July-2011 Invoice No.: INV110705E0003-1

Invoice Ref. no.: