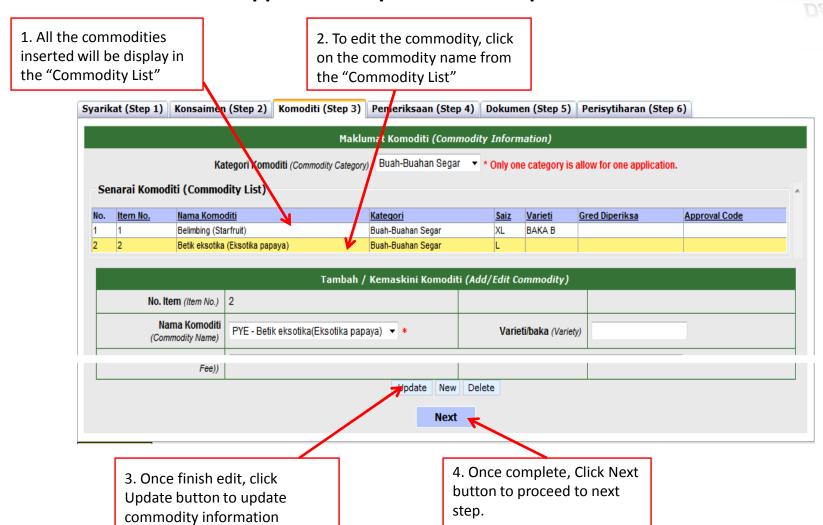

mandatory

fields (marked with "\*")







### **Application Export form – Step 3 Komoditi**

1. Select the commodity category from the drop down menu



2. Click New button to proceed to enter the commodity details **Note :** Only one category is allowed for one application

**Note:** Please make sure Commodity is added in the Commodity master before proceed to fill up Commodity information







### **Application Export form – Step 3 Komoditi**

- 1. Select the commodity from the drop down menu
- 2. Select packaging type from drop down menu

3. To get Total Quantity and Total Value, please click Calculate button

Note: Fill up all the mandatory fields (marked with "\*")



4. Click on Insert to "Save" the commodity information







### **Application Export form – Step 3 Komoditi**









### **Application Export form – Step 4 Pemeriksaan**

1. Select inspection centre Syarikat (Step 1) Konsaimer (Step 2) Komoditi (Step 3) Pemeriksaan (Step 4) Dokumen (Step 5) Perisytiharan (Step 6) Maklumat Pemeriksaan (Inspection Information) Pusat Pemeriksaan(Inspection Centre) LOT 5, JALAN PADANG TEMBAK, Alamat (Address) 47300 SHAH ALAM \* Masa (Time) 10 ▼ : 00 ▼ \* Tarikh Pemeriksaan (Inspection Date) 08-06-2011 Normal(Normal) Kecemasan(Emergency) \* Jenis Pemeriksaan (Inspection Type) Cuti(Holiday) Rayuan(Appeal) Save Next Note: Fill up all the mandatory fields (marked 3. Click Next button to save step 2. Click Save button to with "\*") 4 activities and proceed to next save this step 4 activities. step.







### **Application Export form – Step 5 Dokumen**









### **App