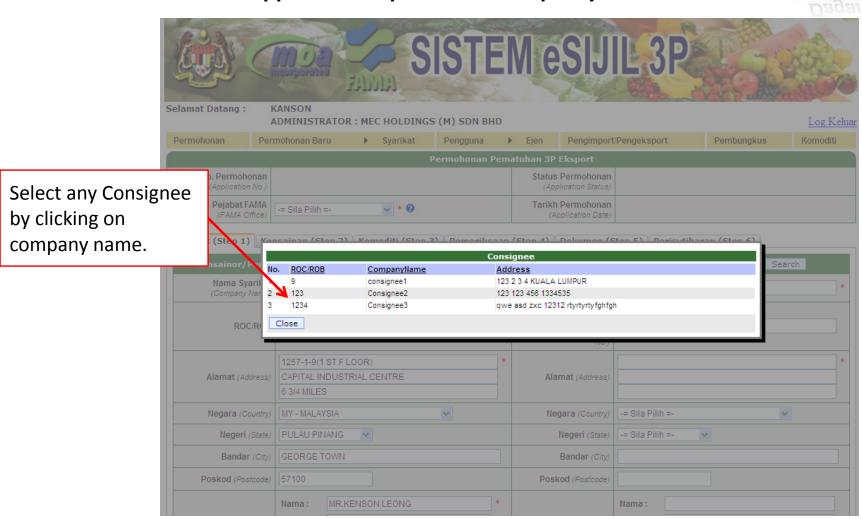

Selected company branch will display here.

Click on "Search" button, if already created the Consignee/Importer in the master

Popup box with list of Consignee/Importer will display.

Fill up all the mandatory fields (marked with "\*")

-= Sila Pilih =-(FAMA Office) (Application Date) Syarikat (Step 1) Konsainan (Step 2) Komoditi (Step 3) Pemeriksaan (Step 4) Dokumen (Step 5) Perisytiharan (Step 6) Konsainor/Pengeksport (Consignor/Exporter) Change Branch Nama Svarikat Nama Syarikat MEC HOLDINGS (M) SDN BHD consignee1 (Company Name) (Company Name) No. Pendaftaran 379863-W (B379863W) ROC/ROB (Company Registration 1257-1-9(1 ST F LOOR) CAPITAL INDUSTRIAL CENTRE Alamat (Address) Alamat (Address) 6 3/4 MILES MY - MALAYSIA MY - MALAYSIA Negara (Country) Negara (Country) KUALA LUMPUR Bandar (City) GEORGE TOWN Bandar (City) Poskod (Postcode) Poskod (Postcode) MR.KENSON LEONG Nama: Nama: 03-90565166 Orang Dihubungi (1) Orang Dihubungi (1) (Contact Person) (Contact Person H/P: 012-4455667 H/P: toh@nettsys.com E-mel: E-mel: 11 Nama: Nama: 12 Orang Dihubungi (2) Orang Dihubungi (2) (Contact Person) (Contact Person H/P: H/P: 14 E-mel: E-mel: 13 03-57679987 10 Faks (Fax) Faks (Fax) No. Kelulusan Pelabelan(Jika ada)