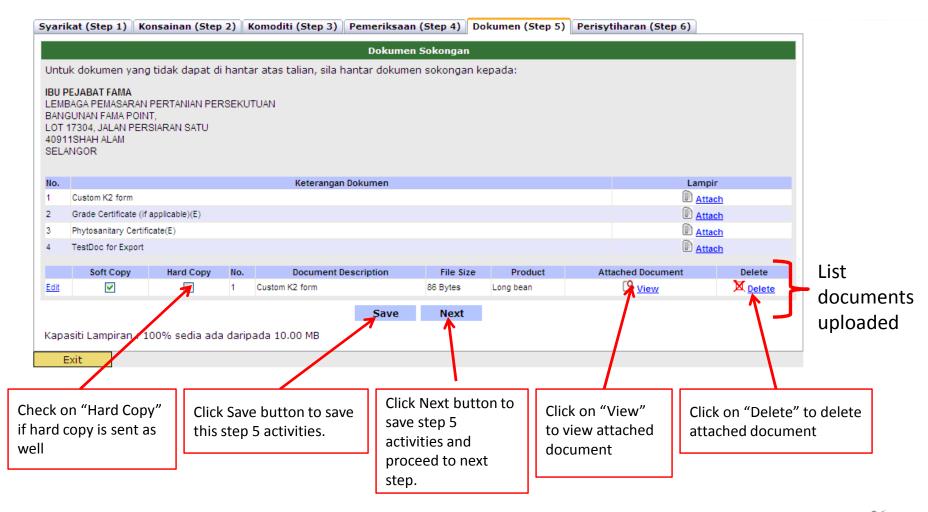

tep 4 Pemeriksaan**

1. Select inspection centre Syarikat (Step 1) Konsaimer (Step 2) Komoditi (Step 3) Pemeriksaan (Step 4) Dokumen (Step 5) Perisytiharan (Step 6) Maklumat Pemeriksaan (Inspection Information) Pusat Pemeriksaan(Inspection Centre) LOT 5, JALAN PADANG TEMBAK, Alamat (Address) 47300 SHAH ALAM \* Masa (Time) 10 ▼ : 00 ▼ \* Tarikh Pemeriksaan (Inspection Date) 08-06-2011 Normal(Normal) Kecemasan(Emergency) \* Jenis Pemeriksaan (Inspection Type) Cuti(Holiday) Rayuan(Appeal) Save Next Note: Fill up all the mandatory fields (marked 3. Click Next button to save step 2. Click Save button to with "\*") 4 activities and proceed to next save this step 4 activities. step.







### **Application Export form – Step 5 Dokumen**









### **Application Export form – Step 5 Dokumen**









### **Application Export form – Step 6 Perisytiharan**









Once the application submitted, an invoice will be automatically generated by the eSijil 3P system. User required print out the invoice and pay at nearby FAMA offices.









### **Example Invoice**



### IBU PEJABAT FAMA

LEMBAGA PEMASARAN PERTANIAN PERSEKUTUAN BANGUNAN FAMA POINT, LOT 17304, JALAN PERSIARAN SATU 40911 SHAH ALAM SELANGOR Tel: 03-55446929 Fax: 03-55446922 Email: famaSupport@mail.com

### SP CONFORMITY INSPECTION INVOICE

Bill To:

MEC HOLDINGS (M) SDN BHD (379863-W (B379863W)) 1257-1-9(1 ST F LOOR) CAPITAL INDUSTRIAL CENTRE 6 3/4 MILES 57100 GEORGE TOWN PULAU PINANG

Invoice Date: 05-July-2011 Invoice No.: INV110705E0003-1

Invoice Ref. no.: P110705EIPF0002

|         | INVOICE DETAILS