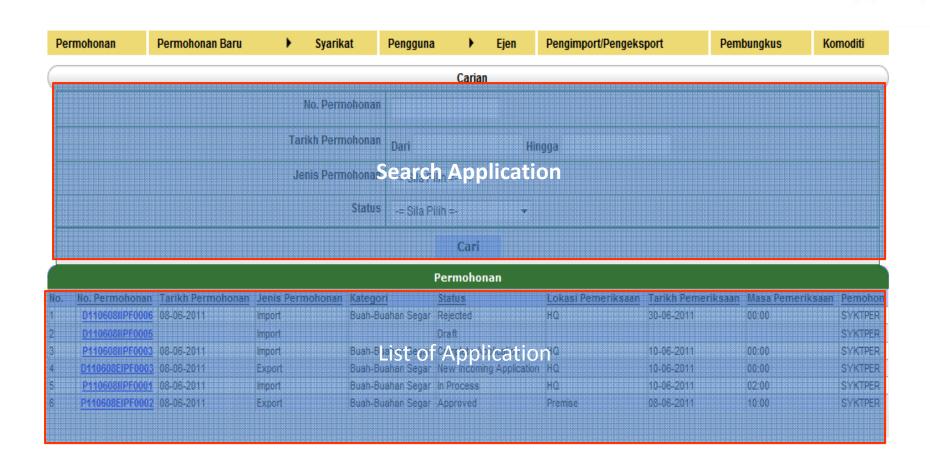

## **Application Listing**

|                        | D           | Darmahanan Darm       | <b>.</b>                                                                 |                             | D                  |              | Fine.       | Danaima ant/Danasaka | t D                | h 1/      | /d:4:    |  |
|------------------------|-------------|-----------------------|--------------------------------------------------------------------------|-----------------------------|--------------------|--------------|-------------|----------------------|--------------------|-----------|----------|--|
|                        | Permohonan  | Permohonan Baru       | <b>▶</b> S <sub>1</sub>                                                  | yarikat                     | Pengguna           | •            | Ejen        | Pengimport/Pengeks   | port Pem           | bungkus K | Comoditi |  |
|                        | Carian      |                       |                                                                          |                             |                    |              |             |                      |                    |           |          |  |
| `                      |             | No. Permohonan        |                                                                          |                             |                    |              |             |                      |                    |           |          |  |
|                        |             |                       |                                                                          |                             |                    |              |             |                      |                    |           |          |  |
|                        |             | Tarikh Permohonan     |                                                                          |                             |                    | Dari Hingga  |             |                      |                    |           |          |  |
| Client can click on ea | ch          |                       | Jenis Permohonan                                                         |                             | -= Sila Pilih =- ▼ |              |             |                      |                    |           |          |  |
| individual applicatior |             |                       |                                                                          | Status                      | -= Sila Pi         | lih =-       | •           |                      |                    |           |          |  |
| view Application For   | m           |                       |                                                                          |                             |                    | Cari         |             |                      |                    |           |          |  |
| details.               |             |                       |                                                                          |                             |                    |              |             |                      |                    |           |          |  |
|                        |             |                       |                                                                          |                             |                    | Permohona    | in          |                      |                    |           |          |  |
| N.                     |             | onan Tarikh Permohona |                                                                          |                             |                    | Status       |             |                      | Tarikh Pemeriksaan |           |          |  |
|                        |             | 0006 08-06-2011       | Import                                                                   | Buah-Bua                    | ihan Segar         | L            |             | HQ                   | 30-06-2011         | 00:00     | SYKTPER  |  |
| 2                      | D110608IIPI |                       | Import                                                                   |                             |                    | Draft        |             |                      |                    |           | SYKTPER  |  |
| 3                      |             | 0003 08-06-2011       | Import                                                                   |                             |                    | Complete App |             | HQ                   | 10-06-2011         | 00:00     | SYKTPER  |  |
| 4                      |             | F0003 08-06-2011      | Export                                                                   |                             |                    | New Incoming | Application | -                    | 10-06-2011         | 00:00     | SYKTPER  |  |
| 5                      |             | 0001 08-06-2011       | Import                                                                   |                             | han Segar          |              |             | HQ                   | 10-06-2011         | 02:00     | SYKTPER  |  |
| 6                      | P110608EIP  | F0002 08-06-2011      | Export                                                                   | Buah-Bua                    | ihan Segar         | Approved     |             | Premise              | 08-06-2011         | 10:00     | SYKTPER  |  |
|                        |             |                       |                                                                          |                             |                    |              |             |                      |                    |           |          |  |
|                        |             |                       | tus" displa<br>ent process<br>ach applica<br>r status tab<br>essing stag | sing stag<br>ation –<br>ole | e                  | 7            |             |                      |                    |           |          |  |

## **Application Listing – Status Table**

| Status / Processing Stage | Application Status (Description)                                                                                                                                |  |  |  |  |  |
|---------------------------|-----------------------------------------------------------------------------------------------------------------------------------------------------------------|--|--|--|--|--|
| Draft                     | Awaiting Submission Applications that are not submitted yet and are still editable. Client can click on to edit application details before submission.          |  |  |  |  |  |
| New Incoming Application  | Awaiting Verification Application already submitted and cannot be edited. Awaiting verification by FAMA./MAQIS                                                  |  |  |  |  |  |
| In-Process                | Awaiting for 3P Inspection Application already verified by FAMA/MAQIS and processed for 3P Inspection.                                                          |  |  |  |  |  |
| Approved                  | Awaiting for MAQIS to release the consignment 3P Inspection completed and approved by FAMA/MAQIS. Client can proceed export or import their consignment.        |  |  |  |  |  |
| Completed Application     | Application Completed  MAQIS already release the consignment to be exported or imported.                                                                        |  |  |  |  |  |
| Rejected                  | Application Rejected Application rejected by FAMA or MAQIS, open the application by clicking and under "CATITAN" tab Client can view the remarks for rejection. |  |  |  |  |  |