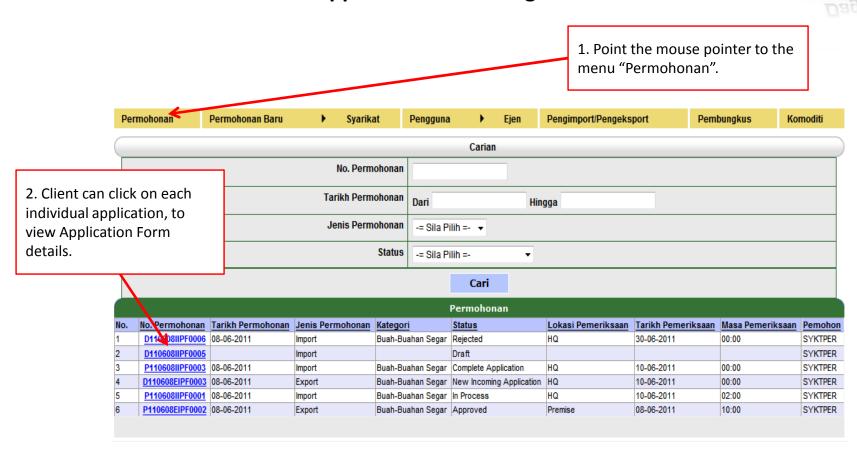

## **Application Listing**

1. Point the mouse pointer to the menu "Permohonan".