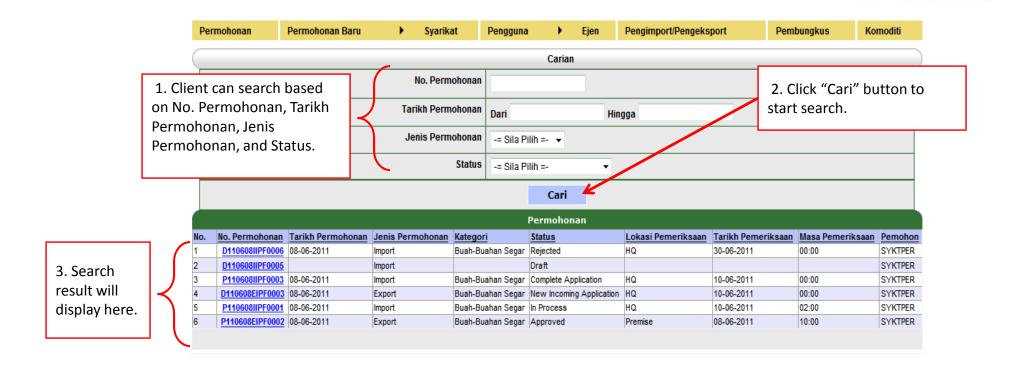

dy verified by FAMA/MAQIS and processed for 3P Inspection.                                                          |  |  |  |  |  |
| Approved                  | Awaiting for MAQIS to release the consignment 3P Inspection completed and approved by FAMA/MAQIS. Client can proceed export or import their consignment.        |  |  |  |  |  |
| Completed Application     | Application Completed  MAQIS already release the consignment to be exported or imported.                                                                        |  |  |  |  |  |
| Rejected                  | Application Rejected Application rejected by FAMA or MAQIS, open the application by clicking and under "CATITAN" tab Client can view the remarks for rejection. |  |  |  |  |  |







#### **Application Listing – Search**









# Application Job Listing







#### **Application Job Listing**









#### **Application Job Listing**



Click on "Status Kerja" tab

| Permohonan Pematuhan 3P Eksport     |                        |                                           |                                                                                            |  |  |  |
|-------------------------------------|------------------------|-------------------------------------------|--------------------------------------------------------------------------------------------|--|--|--|
| No. Permohonan<br>(Application No.) | P110705EIPF0002        | Status Permohonan<br>(Application Status) | Permohonan Lengkap. Konsaimen dilepaskan.<br>(Application Completed. Consignment Released) |  |  |  |
| Pejabat FAMA<br>(